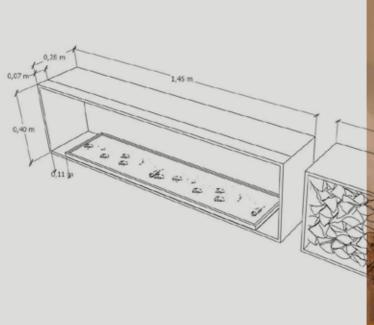

#### **CUSTOM FURNITURE**

#### **Customized furniture**

Ceramic shelves, built-in bookcases, ceramic benches, sofaswith ceramic frames, built-in wardrobes, televisionmodules, entranceconsoles, ceramic displaycabinets, outdoorbenches, furniturefordressingrooms, roomdividers, auxiliaryfurniture, fireplacebenches, terracefurniture, office storagemodules, benchesforpublicspaces...