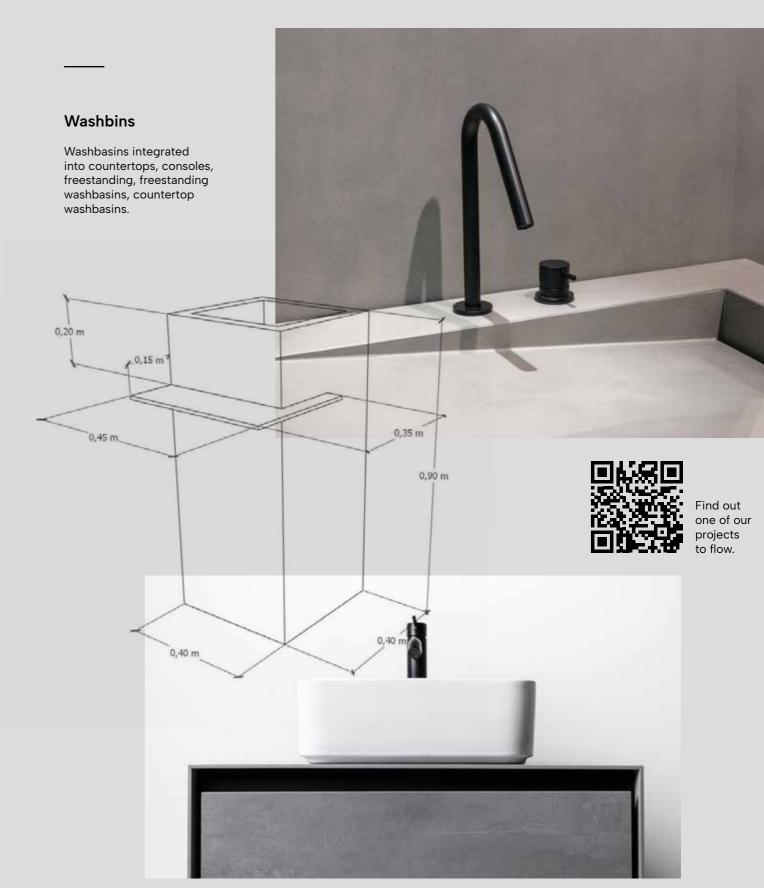

e, high cocktail tables, bedside tables, ceramic tables, tables with metal legs, large format integral tables with ceramic plate.

PLAKA CONTRACT SOLUTIONS WHAT WE DO?





Do you want to see our spectacular live cooking?

#### Kitchens

Kitchenfurniture, Countertops, islands, peninsulas, kitchenfronts, integratedsinks, open kitchens, outdoorkitchens, showcookingspaces, ceramic coatedhoods, coffeecornes, hiddenkitchens.

### **KITCHENS**





PLAKA CONTRACT SOLUTIONS

### **KITCHENS**





WHAT WE DO?

CONTRACT SOLUTIONS WHAT WE DO?

### SINKS



INTEGRATED SINKS
CERAMIC KITCHENS
KITCHEN SINKS
LAUNDRY SINKS



PLAKA

### BATHROOM FURNITURE





BATHROOM FRONT
UNDER SINK CABINET
CONSOLES WITH
INTEGRATED WASHBASIN
VANITIES







PLAKA CONTRACT SOLUTIONS WHAT WE DO?

### **WASHBINS**









PLAKA SOLUCIONES CONTRACT CONTRACT SOLUTIONS











### SHOWERS

IN & OUY



#### Showers

Shower trays, outdoor showers, shower wall coverings, integrated showers



### BARBECUES & FIREPLACES









#### Barbecuesand fireplaces

Table with integratedburner, integratedfirepit, firepit, outdoorfireplace, ceramic grill, outdoormodular kitchens, built-in barbecue, terracefirepit, freestandingfireplace, outdoorfireplace, built-in fireplace.



PLAKA

PLAKA CONTRACT SOLUTIONS WHAT WE DO?

#### **CUSTOM FURNITURE**





#### **Customized furniture**

Ceramic shelves, built-in bookcases, ceramic benches, sofaswith ceramic frames, built-in wardrobes, televisionmodules, entranceconsoles, ceramic displaycabinets, outdoorbenches, furniturefordressingrooms, roomdividers, auxiliaryfurniture, f