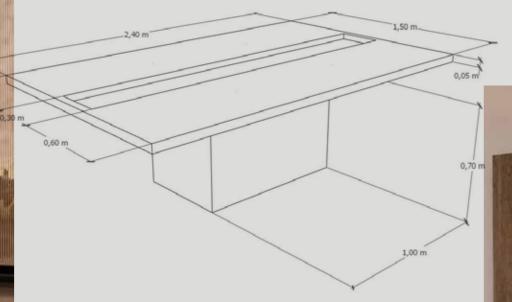

### BARBECUES & FIREPLACES

#### Barbecuesand fireplaces

Table with integratedburner, integratedfirepit, firepit, outdoorfireplace, ceramic grill, outdoormodular kitchens, built-in barbecue, terracefirepit, freestandingfireplace, outdoorfireplace, built-in fireplace.