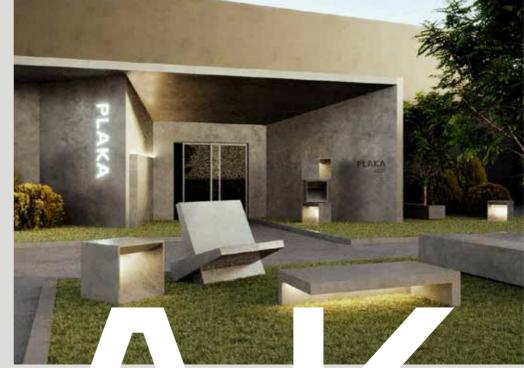

#### **Customized furniture**

Ceramic shelves, built-in bookcases, ceramic benches, sofaswith ceramic frames, built-in wardrobes, televisionmodules, entranceconsoles, ceramic displaycabinets, outdoorbenches, furniturefordressingrooms, roomdividers, auxiliaryfurniture, fireplacebenches, terracefurniture, office storagemodules, benchesforpublicspaces...

CONTRACT SOLUTIONS