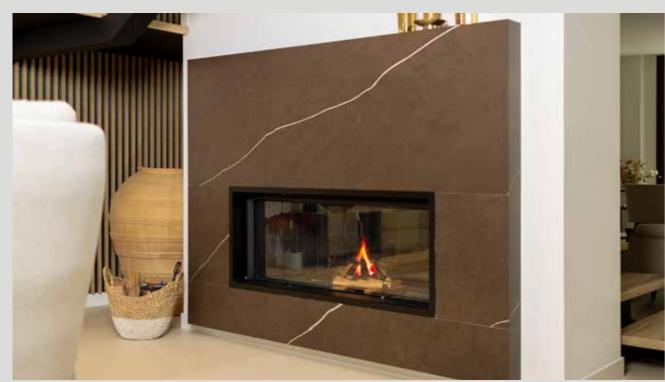

### BARBECUES & FIREPLACES

#### Barbecuesand fireplaces

Table with integratedburner, integratedfirepit, firepit, outdoorfireplace, ceramic grill, outdoormodular kitchens, built-in barbecue, terracefirepit, freestandingfireplace, outdoorfireplace, built-in fireplace.