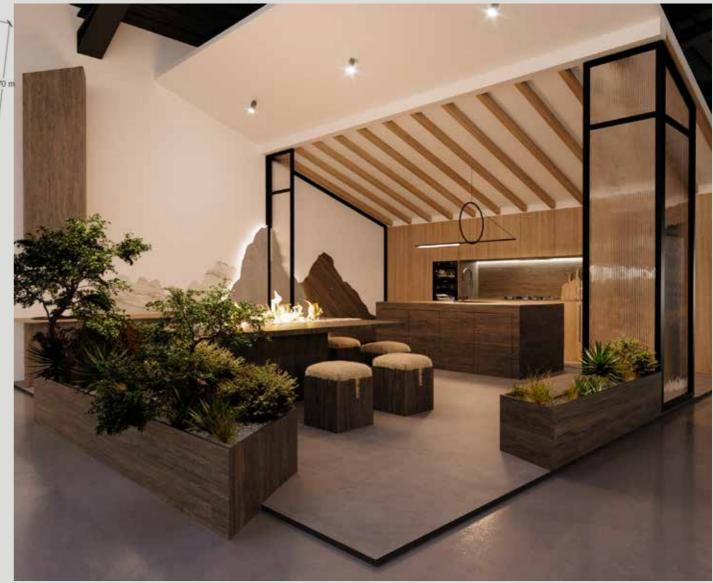

### BARBECUES & FIREPLACES

#### Barbecuesand fireplaces

Table with integratedburner, integratedfirepit, firepit, outdoorfireplace, ceramic grill, outdoormodular kitchens, built-in barbecue, terracefirepit, freestandingfireplace, outdoorfireplace, built-in fireplace.