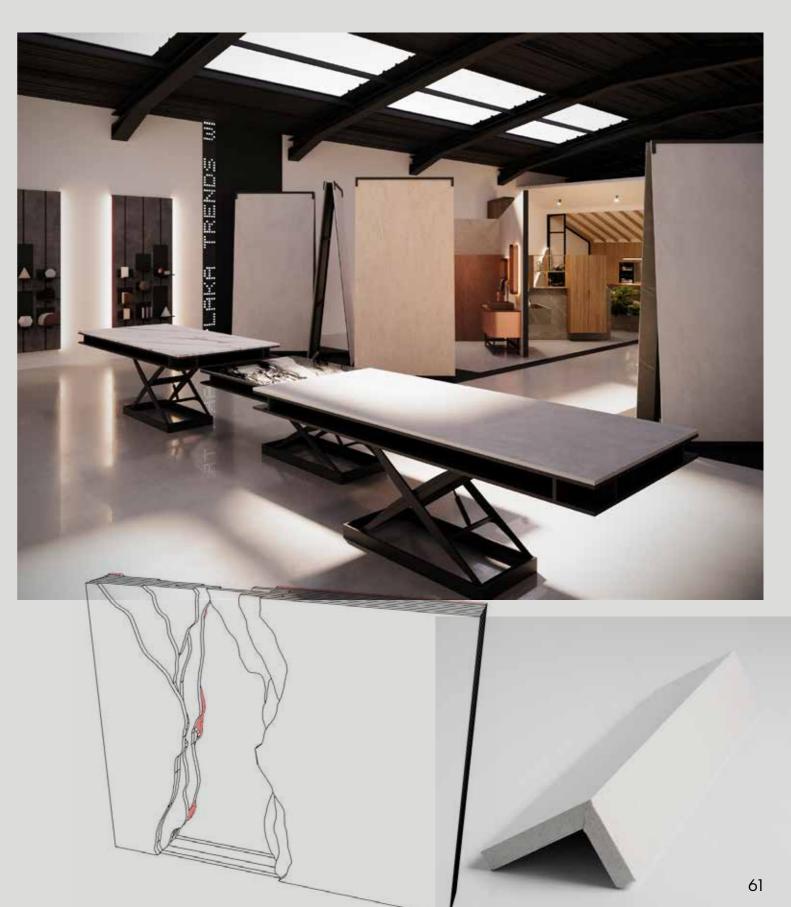

# MACHINING

Precision and advanced technology:

We use CNC cutting technology and ultra-generation equipment, which allows us to handle them in detail with millimetric precision.

We have a long experience in the transformation ofceramic slabs for the creation of made-to-measure products: tables, kitchens and bathrooms furniture, countertops, architectural solutions, etc.

PLAKA CONTRACT SOLUTIONS MACHINING

### **CUTTING AND PROCESSING**

#### Precise cuttingand crafting

Equipped with advanced machinery, we guarantee accurate cuts and impeccable finishes.

PLAKA CONTRACT SOLUTIONS MACHININ

Do you want to see what the process of cutting ceramic lamps looks like?