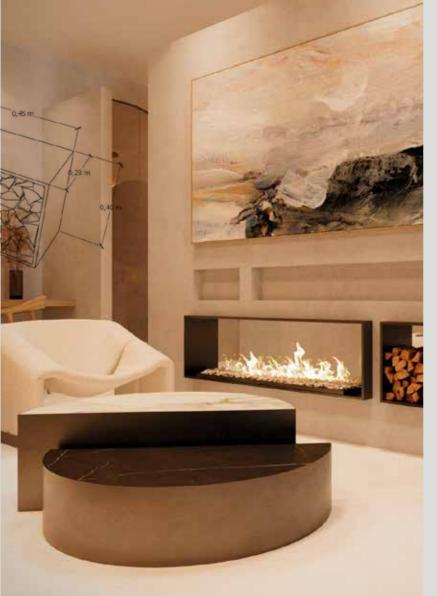

### BARBECUES & FIREPLACES

#### Barbecuesand fireplaces

Table with integratedburner, integratedfirepit, firepit, outdoorfireplace, ceramic grill, outdoormodular kitchens, built-in barbecue, terracefirepit, freestandingfireplace, outdoorfireplace, built-in fireplace.