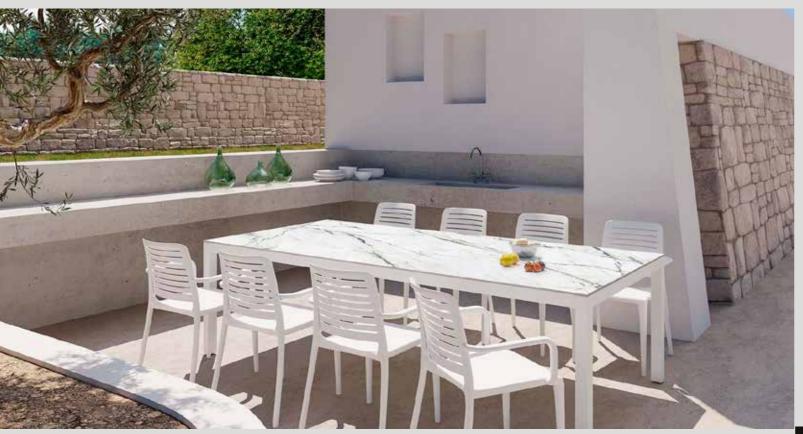

### **TABLES**

IN & OUT

17

#### Tables

Dining tables, side tables, tables for the hospitality industry, restaurant table, high cocktail tables, bedside tables, ceramic tables, tables with metal legs, large format integral tables with ceramic plate.