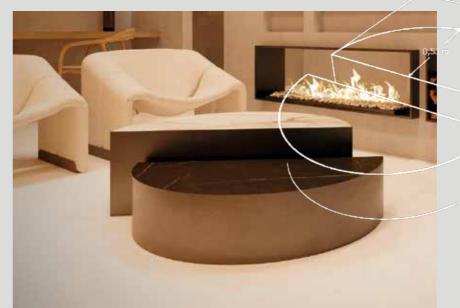

### BARBECUES & FIREPLACES

#### Barbecuesand fireplaces

Table with integratedburner, integratedfirepit, firepit, outdoorfireplace, ceramic grill, outdoormodular kitchens, built-in barbecue, terracefirepit, freestandingfireplace, outdoorfireplace, built-in fireplace.