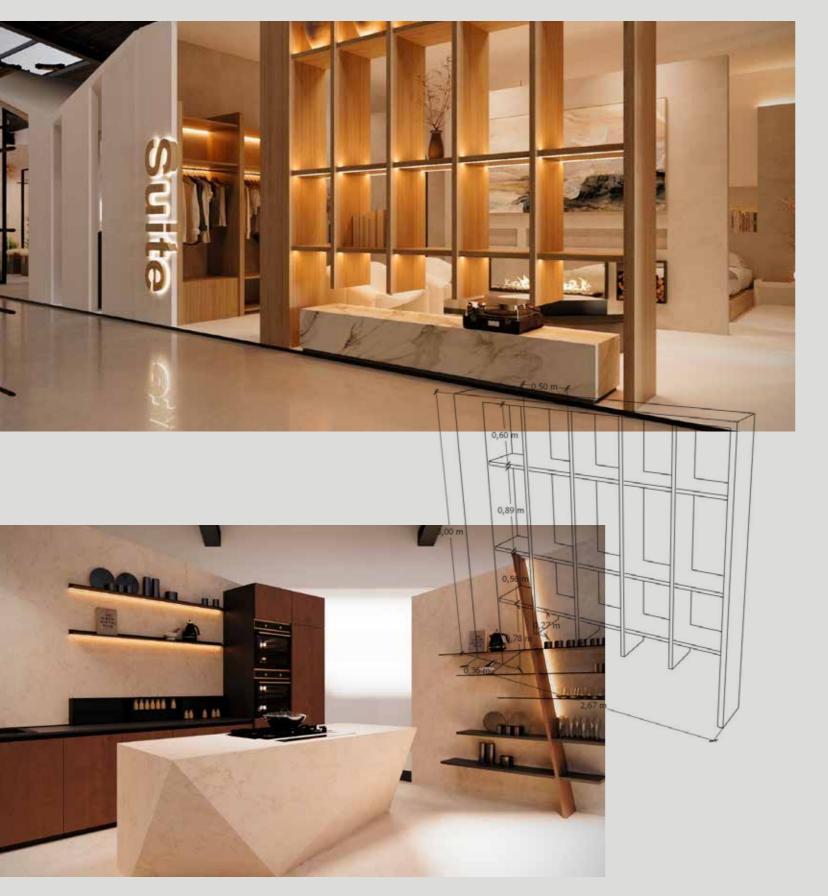

#### **CUSTOM FURNITURE**

#### **Customized furniture**

Ceramic shelves, built-in bookcases, ceramic benches, sofaswith ceramic frames, built-in wardrobes, televisionmodules, entranceconsoles, ceramic displaycabinets, outdoorbenches, furniturefordressingrooms, roomdividers, auxiliaryfurniture, fireplacebenches, terracefurniture, office storagemodules, benchesforpublicspaces...

CONTRACT SOLUTIONS