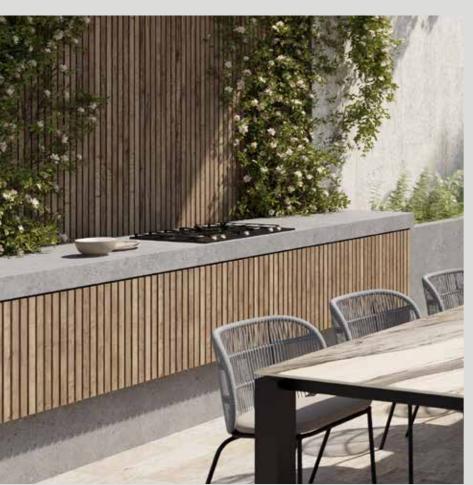

#### Kitchens

Kitchenfurniture, Countertops, islands, peninsulas, kitchenfronts, integratedsinks, open kitchens, outdoorkitchens, showcookingspaces, ceramic coatedhoods, coffeecornes, hiddenkitchens.

#### Barbecuesand fireplaces

Table with integratedburner, integratedfirepit, firepit, outdoorfireplace, ceramic grill, outdoormodular kitchens, built-in barbecue, terracefirepit, freestandingfireplace, outdoorfireplace, built-in fireplace.